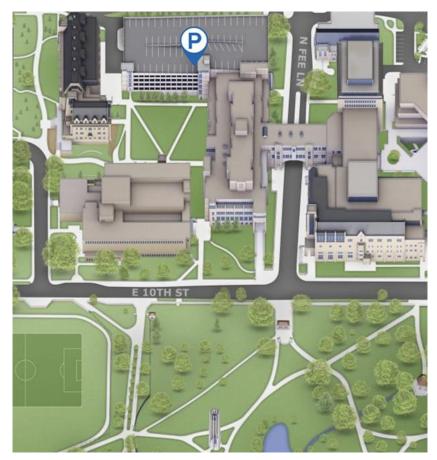

## Cognitive Development Lab, 812-855-8256 PARK IN THE FEE LANE PARKING GARAGE

Parking is free.

Enter the parking garage and take a ticket as directed. We will give you a free parking pass to give to the attendant as you leave the garage.

As you enter the garage, keep straight, staying on the first floor, then turn left toward the elevator EXIT with the blue emergency light. On the right-hand side, next to the windows there are parking spaces marked "RESERVED – Psychology Research Participants Only". Please park in one of these spaces.

A research assistant will be waiting for you in this area with a parking placard to be placed on the dashboard inside your vehicle. Our lab is in **Room A140** in the Psychological & Brain Sciences Building, a short walk on the diagonal sidewalk through our courtyard to the psychology entry.